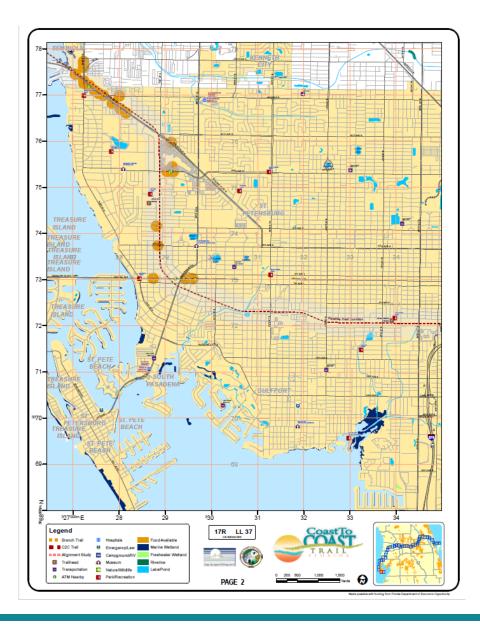

### Urban-Rural Overlay

C2CTRAIL.COM

Legend BRANCH C2C Trail Study Area Other Trails

- 250 Miles
- 75% complete
- 60 miles of gaps
- 20 Trails
- 9 counties

C2CTRAIL.COM