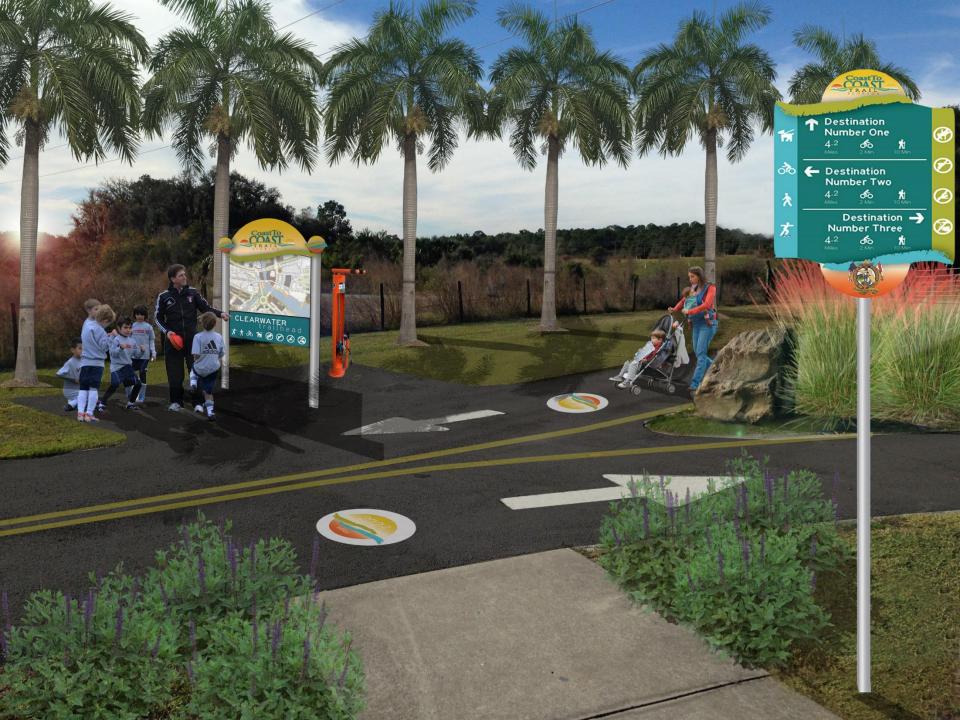

rban-Rural Overlay

C2CTRAIL.COM



Legend BRANCH C2C Trail Study Area Other Trails

- 250 Miles
- 75% complete
- 60 miles of gaps
- 20 Trails
- 9 counties

C2CTRAIL.COM

## Urban – Rural Overlay Study

- Assets and Opportunities Inventory
  - Atlas
- Branding
  - Maintain local character
  - Create common overlay
    - E.g.: Good Neighbor Trail a part of the Coast to Coast Trail
- Design Guidance

C2CTRAIL.COM

### Atlas

C2CTRAIL.COM







### Branding

C2CTRAIL.COM





| C:6 M:81 Y:100 K:1   | C:0 M:6 Y:23 K:0    |
|----------------------|---------------------|
| C:11 M:22 Y:100 K:0  | C:5 M:15 Y:72 K:0   |
| C:62 M:38 Y:100 K:20 | C:38 M:20 Y:100 K:1 |
| C:83 M:33 Y:40 K:5   | C:63 M:6 Y:23 K:0   |





### coast to coast wayfinding concept

alta

C2CTRAIL.COM

























### Design Guidance

C2CTRAIL.COM

# Design Guidance

- Fencing
- Landscaping
- Roadway Intersections
- Pedestrian Crossings
- Trailheads
- Amenities







C2CTRAIL.COM







### **Download the Report and Atlas**

# C2Ctrail.com



#### C2CTRAIL.COM