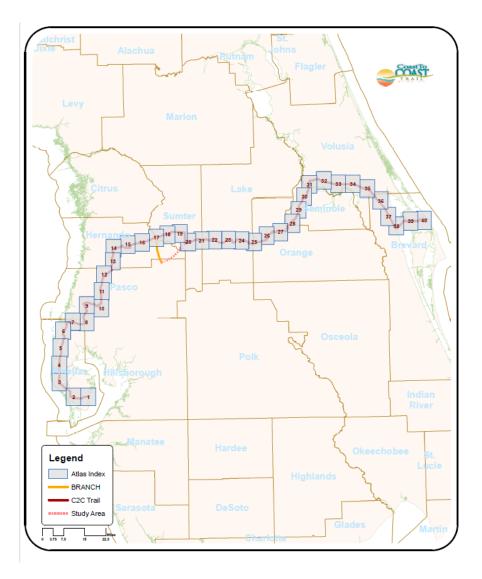

### Urban-Rural Overlay

C2CTRAIL.COM



Legend BRANCH C2C Trail Study Area Other Trails

- 250 Miles
- 75% complete
- 60 miles of gaps
- 20 Trails
- 9 counties

C2CTRAIL.COM

## Urban – Rural Overlay Study

- Assets and Opportunities Inventory
  - Atlas
- Branding
  - Maintain local character
  - Create common overlay
    - E.g.: Good Neighbor Trail a part of the Coast to Coast Trail
- Design Guidance

C2CTRAIL.COM

### Atlas

C2CTRAIL.COM







### Branding

C2CTRAIL.COM





| C:6 M:81 Y:100 K:1   | C:0 M:6 Y:23 K:0    |
|----------------------|---------------------|
| C:11 M:22 Y:100 K:0  | C:5 M:15 Y:72 K:0   |
| C:62 M:38 Y:100 K:20 | C:38 M:20 Y:100 K:1 |
| C:83 M:33 Y:40 K:5   | C:63 M:6 Y:23 K:0   |





### coast to coast wayfinding concept

alta

C2CTRAIL.COM

























### Design Guidance

C2CTRAIL.COM

# Design Guidance

- Fencing
- Landscaping
- Roadway Intersections
- Pedestrian Crossings
- Trailheads
- Amenities







C2CTRAIL.COM







### **Download the Report and Atlas**

# C2Ctrail.com



#### C2CTRAIL.COM