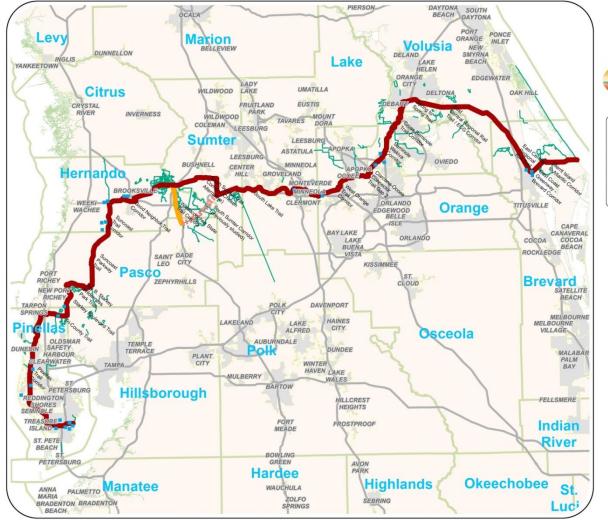

### Urban-Rural Overlay

C2CTRAIL.COM

Legend BRANCH C2C Trail Study Area Other Trails

- 250 Miles
- 75% complete
- 60 miles of gaps
- 20 Trails
- 9 counties

C2CTRAIL.COM