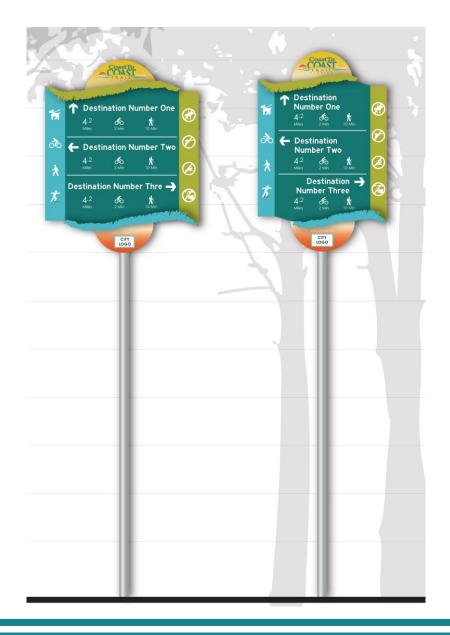

### Urban-Rural Overlay

C2CTRAIL.COM



Legend BRANCH C2C Trail Study Area Other Trails

- 250 Miles
- 75% complete
- 60 miles of gaps
- 20 Trails
- 9 counties

C2CTRAIL.COM

## Urban – Rural Overlay Study

- Assets and Opportunities Inventory
  - Atlas
- Branding
  - Maintain local character
  - Create common overlay
    - E.g.: Good Neighbor Trail a part of the Coast to Coast Trail
- Design Guidance

C2CTRAIL.COM

### Atlas

C2CTRAIL.COM







### Branding

C2CTRAIL.COM





| C:6 M:81 Y:100 K:1   | C:0 M:6 Y:23 K:0    |
|----------------------|---------------------|
| C:11 M:22 Y:100 K:0  | C:5 M:15 Y:72 K:0   |
| C:62 M:38 Y:100 K:20 | C:38 M:20 Y:100 K:1 |
| C:83 M:33 Y:40 K:5   | C:63 M:6 Y:23 K:0   |





### coast to coast wayfinding concept

alta

C2CTRAIL.COM

























### Design Guidance

C2CTRAIL.COM

# Design Guidance

- Fencing
- Landscaping
- Roadway Intersections
- Pedestrian Crossings
- Trailheads
- Amenities







C2CTRAIL.COM







### **Download the Report and Atlas**

# C2Ctrail.com



#### C2CTRAIL.COM