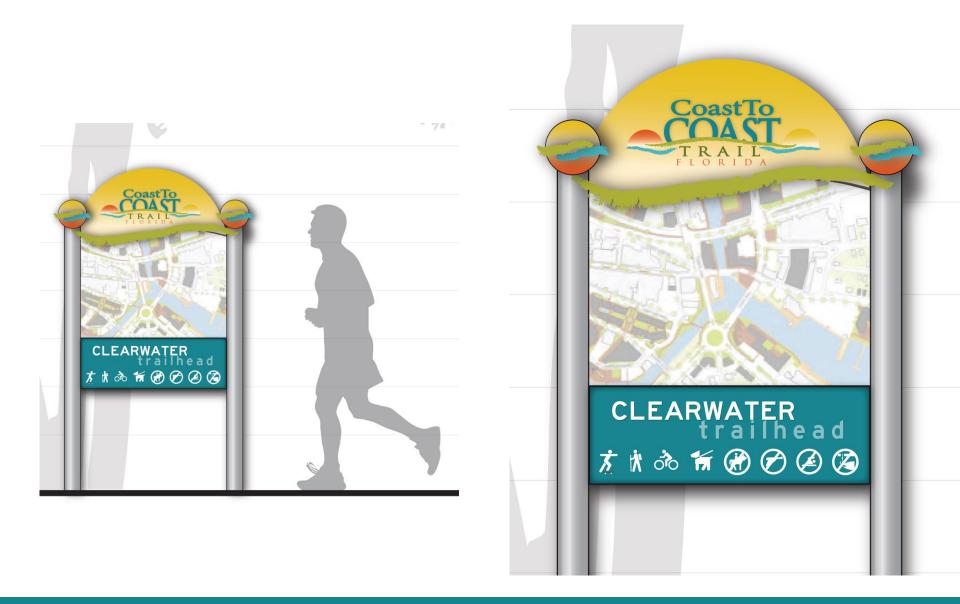

### Urban-Rural Overlay

C2CTRAIL.COM



Legend BRANCH C2C Trail Study Area Other Trails

- 250 Miles
- 75% complete
- 60 miles of gaps
- 20 Trails
- 9 counties

C2CTRAIL.COM

## Urban – Rural Overlay Study

- Assets and Opportunities Inventory
  - Atlas
- Branding
  - Maintain local character
  - Create common overlay
    - E.g.: Good Neighbor Trail a part of the Coast to Coast Trail
- Design Guidance

C2CTRAIL.COM

### Atlas

C2CTRAIL.COM







### Branding

C2CTRAIL.COM





| C:6 M:81 Y:100 K:1   | C:0 M:6 Y:23 K:0    |
|----------------------|---------------------|
| C:11 M:22 Y:100 K:0  | C:5 M:15 Y:72 K:0   |
| C:62 M:38 Y:100 K:20 | C:38 M:20 Y:100 K:1 |
| C:83 M:33 Y:40 K:5   | C:63 M:6 Y:23 K:0   |





### coast to coast wayfinding concept

alta

C2CTRAIL.COM

























### Design Guidance

C2CTRAIL.COM

# Design Guidance

- Fencing
- Landscaping
- Roadway Intersections
- Pedestrian Crossings
- Trailheads
- Amenities







C2CTRAIL.COM







### **Download the Report and Atlas**

# C2Ctrail.com



#### C2CTRAIL.COM