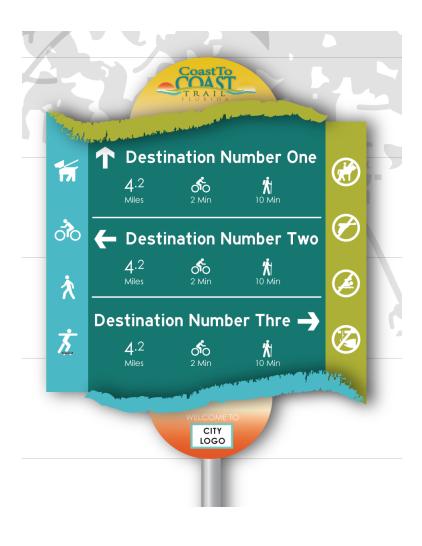

### Urban-Rural Overlay

C2CTRAIL.COM



Legend BRANCH C2C Trail Study Area Other Trails

- 250 Miles
- 75% complete
- 60 miles of gaps
- 20 Trails
- 9 counties

C2CTRAIL.COM

## Urban – Rural Overlay Study

- Assets and Opportunities Inventory
  - Atlas
- Branding
  - Maintain local character
  - Create common overlay
    - E.g.: Good Neighbor Trail a part of the Coast to Coast Trail
- Design Guidance

C2CTRAIL.COM

### Atlas

C2CTRAIL.COM







### Branding

C2CTRAIL.COM





| C:6 M:81 Y:100 K:1   | C:0 M:6 Y:23 K:0    |
|----------------------|---------------------|
| C:11 M:22 Y:100 K:0  | C:5 M:15 Y:72 K:0   |
| C:62 M:38 Y:100 K:20 | C:38 M:20 Y:100 K:1 |
| C:83 M:33 Y:40 K:5   | C:63 M:6 Y:23 K:0   |





### coast to coast wayfinding concept

alta

C2CTRAIL.COM

























### Design Guidance

C2CTRAIL.COM

# Design Guidance

- Fencing
- Landscaping
- Roadway Intersections
- Pedestrian Crossings
- Trailheads
- Amenities







C2CTRAIL.COM







### **Download the Report and Atlas**

# C2Ctrail.com



#### C2CTRAIL.COM