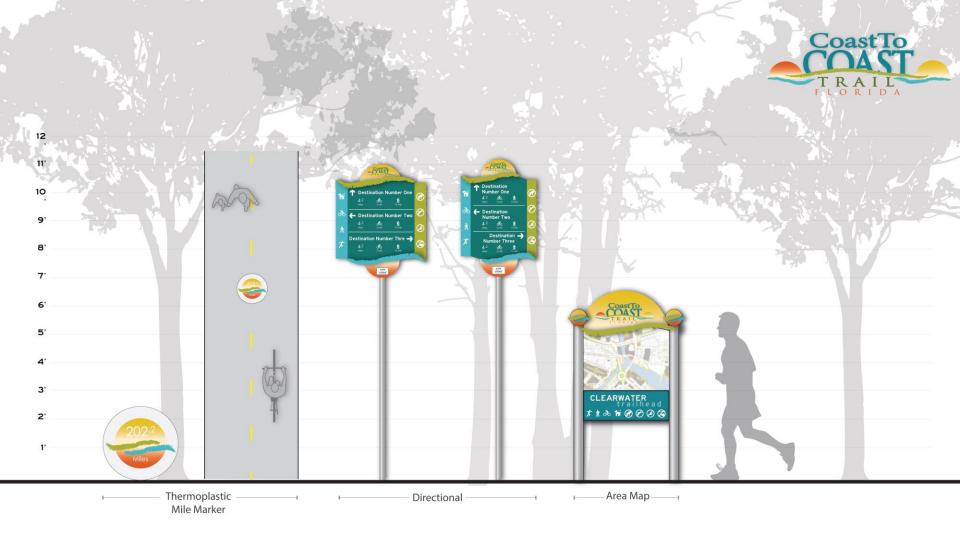

### Urban-Rural Overlay

C2CTRAIL.COM



Legend BRANCH C2C Trail Study Area Other Trails

- 250 Miles
- 75% complete
- 60 miles of gaps
- 20 Trails
- 9 counties

C2CTRAIL.COM

## Urban – Rural Overlay Study

- Assets and Opportunities Inventory
  - Atlas
- Branding
  - Maintain local character
  - Create common overlay
    - E.g.: Good Neighbor Trail a part of the Coast to Coast Trail
- Design Guidance

C2CTRAIL.COM

### Atlas

C2CTRAIL.COM







### Branding

C2CTRAIL.COM





| C:6 M:81 Y:100 K:1   | C:0 M:6 Y:23 K:0    |
|----------------------|---------------------|
| C:11 M:22 Y:100 K:0  | C:5 M:15 Y:72 K:0   |
| C:62 M:38 Y:100 K:20 | C:38 M:20 Y:100 K:1 |
| C:83 M:33 Y:40 K:5   | C:63 M:6 Y:23 K:0   |





### coast to coast wayfinding concept

alta

C2CTRAIL.COM

























### Design Guidance

C2CTRAIL.COM

# Design Guidance

- Fencing
- Landscaping
- Roadway Intersections
- Pedestrian Crossings
- Trailheads
- Amenities







C2CTRAIL.COM







### **Download the Report and Atlas**

# C2Ctrail.com



#### C2CTRAIL.COM